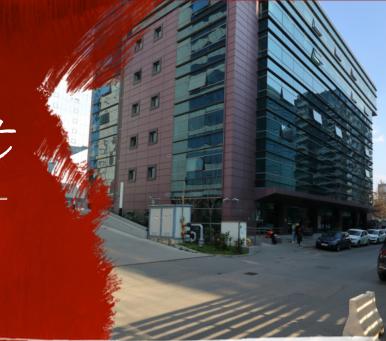

# officefinder.ro

# Office to let

# Multigalaxy II

Bucharest, Sector 2, 2C G. Constantinescu Street



# **Building information**

| Building status     | Existing    |
|---------------------|-------------|
| Parking ratio       | 1 / 75 sq m |
| Total building area | 7 200 sq m  |

### **Commercial terms**

| Office space*      | after login * |
|--------------------|---------------|
| Parking            | after login * |
| Service charge*    | after login * |
| Minimum lease term | after login * |
| Availability       | after login * |

\* Asking terms for m<sup>2</sup>/month

# Location

Googla

Map data ©2019 Google

# Available space

521 og m

Available office space

521 og m

Minimum office space



# officefinder.ro

# Standard fit-Out

紫

Air conditioning



Raised floor



Suspended ceiling



Telephone cabling



Computer cabling



Power cabling



Sprinklers



Smoke detector