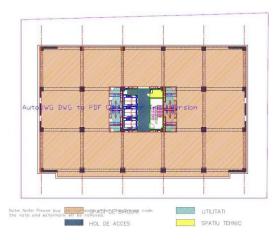

g area | 7 200 sq m  |

### **Commercial terms**

| Office space*      | after login * |
|--------------------|---------------|
| Parking            | after login * |
| Service charge*    | after login * |
| Minimum lease term | after login * |
| Availability       | after login * |

\* Asking terms for m<sup>2</sup>/month

# Location

Googla

Map data ©2019 Google

# Available space

521 og m

Available office space

521 og m

Minimum office space



# officefinder.ro

# Standard fit-Out

紫

Air conditioning



Raised floor



Suspended ceiling



Telephone cabling



Computer cabling



Power cabling



Sprinklers



Smoke detectors

# $\approx$

Carpeting



Wall partitioning



Reception



Security



Fibre optics



Switchboard



Openable windows



Elevators

# Typical floor plan



# Available space

| Floor | Vacant space        | Availability        |
|-------|---------------------|---------------------|
| 1     | please contact us * | please contact us * |
| Total | after login *       |                     |

### **Public transport**

Metro: M2 Bus: N125 Tram: 16, 36